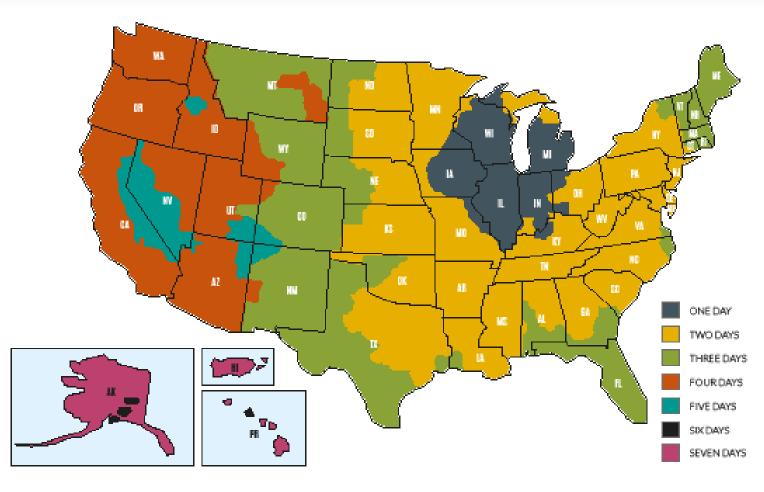

## ONE DAY TWO DAYS THREE DAYS FOUR DAYS FIVE DAYS SIXIDAYS

DURALEC WARRANTY

Five years/ 50,000 Hrs

**FREIGHT** 

on orders under 4ft.

with our dedicated

**RAPID** RESPONSE

we get it to you service team when you need it