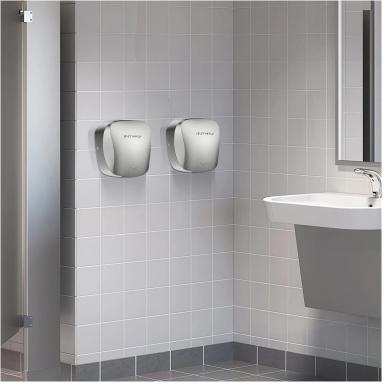

## Description

- Robust Construction: The Storm has been meticulously fashioned from high-grade stainless steel giving it unwavering strength and resilience, ensuring enduring performance and resistance to corrosion even in demanding environments.
- Intelligent Heating System: Utilizing an intelligent heating mechanism, The Storm dryer efficiently regulates its temperature, conserving energy by automatically deactivating when not in use, ensuring an ecofriendly and cost-effective operation.
- Cutting-Edge HEPA Filtration: Featuring a cutting-edge built-in HEPA filter, The Storm guarantees a pristine and contaminant-free airflow, promoting a hygienic and germ-free drying experience for users.
- Certified Compliance: Fully complying with UL standards, The Storm hand dryer comes with comprehensive safety features including over-current and overheat protection, as well as a 45-second overtime protection, ensuring a secure and reliable user experience.

## **Specifications**

Model Number: IX-STHD-120

Sensor: Yes

**Voltage (V):** 110V-130V **Power (W):** 1400W

**Heating Power:** 650W-750W

Power Source: Electric

**Dimension:** 11.8"L×7.0"W×11.8"H

Item Weight: 9.02 Pounds Sensing Distance: 6-8 inches Case Material: 304 Stainless Steel