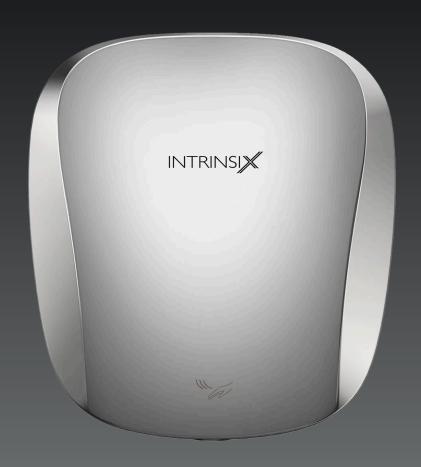

## STAINLESS STEEL HAND DRYER

## Description

- Robust Construction: The Storm has been meticulously fashioned from high-grade stainless steel giving it unwavering strength and resilience, ensuring enduring performance and resistance to corrosion even in demanding environments.
- Intelligent Heating System: Utilizing an intelligent heating mechanism, The Storm dryer efficiently regulates its temperature, conserving energy by automatically deactivating when not in use, ensuring an ecofriendly and cost-effective operation.
- Cutting-Edge HEPA Filtration: Featuring a cutting-edge built-in HEPA filter, The Storm guarantees a pristine and contaminant-free airflow, promoting a hygienic and germ-free drying experience for users.
- Certified Compliance: Fully complying with UL standards, The Storm hand dryer comes with comprehensive safety features including over-current and overheat protection, as well as a 45-second overtime protection, ensuring a secure and reliable user experience.