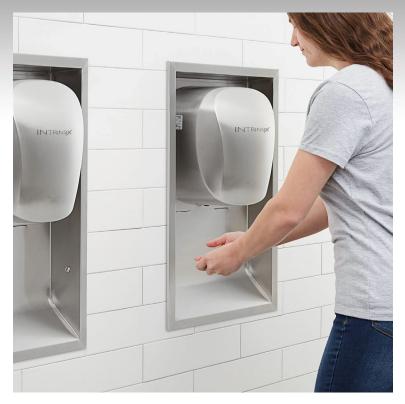

## Description

- Robust Construction: The Storm has been meticulously fashioned from high-grade stainless steel giving it unwavering strength and resilience, ensuring enduring performance and resistance to corrosion even in demanding environments.
- Intelligent Heating System: Utilizing an intelligent heating mechanism, The Storm dryer efficiently regulates its temperature, conserving energy by automatically deactivating when not in use, ensuring an ecofriendly and cost-effective operation.
- Cutting-Edge HEPA Filtration: Featuring a cutting-edge built-in HEPA filter, The Storm guarantees a pristine and contaminant-free airflow, promoting a hygienic and germ-free drying experience for users.
- Certified Compliance: Fully complying with UL standards, The Storm hand dryer comes with comprehensive safety features including over-current and overheat protection, as well as a 45-second overtime protection, ensuring a secure and reliable user experience.

## **Specifications**

Model Number: IX-STHD-120

Sensor: Yes

**Voltage (V):** 110V-130V **Power (W):** 1400W

**Heating Power:** 650W-750W

Power Source: Electric

**Dimension:** 11.8"L×7.0"W×11.8"H

Item Weight: 9.02 Pounds Sensing Distance: 6-8 inches Case Material: 304 Stainless Steel