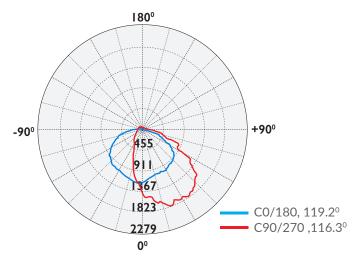

# **Distribution Diagram**

Average Beam Angle: (50%): 101.7°

The ETL Listed mark is an indicator of the product's compliance with safety regulations, recognized and accepted by the UL and CSA marks. As Intertek's ETL subjects' products to UL standards for safety, products marked as ETL Listed meet the same ridged criteria as marked with UL Lister or UL Recognized. Intertek ETL is a Nationally Recognized Testing Laboratory (INRTL) recognized by the Occupational Safety and Health Administration (OSHA).