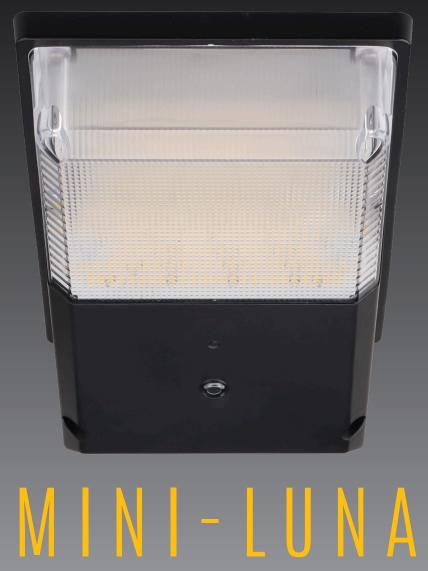

WALL PACK

# LUNA MINI

**WALL PACK** 

The IntrinsiX Luna LED Mini Wall Pack is the best in its class for power efficiency when it comes to wall-mounted security.

With our selection of LED wall pack lights, you get powerful lighting that is just right for your space.

With the use of the IntrinsiX Luna Mini wall pack lights and the integrated Photocell capabilities you have control, you get the incredible power of LED lights combined with the sturdy construction needed for outdoor lighting.