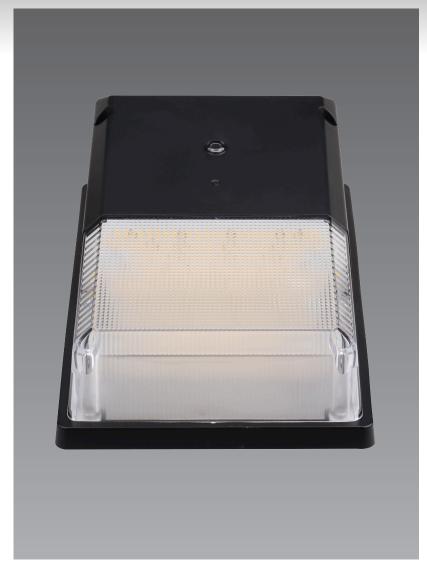

WALL PACK

# LUNA MINI

**WALL PACK** 





The IntrinsiX Luna LED Mini Wall Pack is the best in its class for power efficiency when it comes to wall-mounted security.

With our selection of LED wall pack lights, you get powerful lighting that is just right for your space.

With the use of the IntrinsiX Luna Mini wall pack lights and the integrated Photocell capabilities you have control, you get the incredible power of LED lights combined with the sturdy construction needed for outdoor lighting.

### **Specifications**

• Photocell: Integrated

• Voltage: 120 -277V, 50-60Hz. 125-140Lm/Wt • Efficacy: • Operating Temp: -4°F to 113°F

• Dimming: 0-10V • IP Rating: IP65 • Power Factor: >0.90 • DLC Listing: Premium

• Warranty: 50,000 Hours/5 Years

#### Wall Pack Fixture Details

| Product<br>Number     | Power (W)<br>Adjustable | `