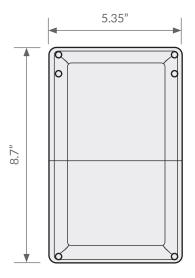

ing Temp: -4°F to 113°F

• Dimming: 0-10V • IP Rating: IP65 • Power Factor: >0.90 • DLC Listing: Premium

• Warranty: 50,000 Hours/5 Years

#### Wall Pack Fixture Details

| Product<br>Number     | Power (W)<br>Adjustable | ` '            | CRI | Efficacy<br>(Lm/W) | Lumens Output<br>Temperature (Lm) | Operating<br>Temperature | IP<br>Rating | DLC<br>Product ID |
|-----------------------|-------------------------|----------------|-----|--------------------|-----------------------------------|--------------------------|--------------|-------------------|
| IX-MWP-30S-30/40/50L0 | 15/20/30                | 3000/4000/5000 | 80+ | 125/141/134        | 3700/4200/4000                    | -4°F to 113°F            | IP65         | TBA               |



















## **Product Dimensions**





# **Distribution Diagram**



Average Beam Angle: (50%): 101.7°



The ETL Listed mark is an indicator of the product's compliance with safety regulations, recognized and accepted by the UL and CSA marks. As Intertek's ETL subjects' products to UL standards for safety, products marked as ETL Listed meet the same ridged criteria as marked with UL Lister or UL Recognized. Intertek ETL is a Nationally Recognized Testing Laboratory (INRTL) recognized by the Occupational Safety and Health Administration (OSHA).



The Federal Communications Commission (FCC) is an independent agency of the United States government that was created to regulate all forms of telecommunication inside of the U.S. including the radio frequency (RF) of electronics. Our products are fully tested ensure that they wil