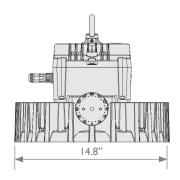

y<br>(Lm/W) |        | Dimming<br>Power (V) | Operating<br>Temperature | Product ID<br>Code |
|-------------------|-----|--------------|---------------------------------|----------------|--------------------|--------|----------------------|--------------------------|--------------------|
| IX-SPL-450S-50UV  | 450 | 200-480      | 75150/75600/75600               | 4000/5000/5700 | 167/168/168        | > 0.90 | 0-10                 | -40° to 113°F            | TBA                |
| IX-SPL-600S-50UV  | 600 | 200-480      | 98400/98400/99000               | 4000/5000/5700 | 164/164/165        | > 0.90 | 0-10                 | -40° to 113°F            | TBA                |

















#### **Product Dimensions**



### **Distribution Diagram**



Average Diffuser Angle (50%): 59.9°









The ETL Listed mark is an indicator of the product's compliance with safety regulations, recognized and accepted by the UL and CSA marks. As Intertek's ETL subjects' products to UL standards for safety, products marked as ETL Listed meet the same ridged criteria as marked with UL Lister or UL Recognized. Intertek ETL is a Nationally Recognized Testing Laboratory (NRTL) recognized by the Occupational Safety and Health Administration (OSHA).



The Federal Communications Commission (FCC) is an independent agency of the United States government that was created to regulate all forms of telecommunication inside of the U.S. including the radio frequency (RF) of electronics. Our products are fully tested ensure that they will not electromagnetically interfere with other products nor cause ri