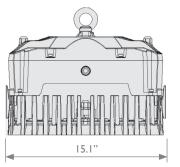

icacy<br>(Lm/W) |        | Dimming<br>Power (V) | Operating<br>Temperature | Product ID<br>Code |
|-------------------|-----|--------------|---------------------------------|----------------|--------------------|--------|----------------------|--------------------------|--------------------|
| IX-SPL-450S-50UV  | 450 | 200-480      | 75150/75600/75600               | 4000/5000/5700 | 167/168/168        | > 0.90 | 0-10                 | -40° to 113°F            | TBA                |
| IX-SPL-600S-50UV  | 600 | 200-480      | 98400/98400/99000               | 4000/5000/5700 | 164/164/165        | > 0.90 | 0-10                 | -40° to 113°F            | TBA                |

















#### **Product Dimensions**



### **Distribution Diagram**



Average Diffuser Angle (50%): 59.9°









The ETL Listed mark is an indicator of the product's compliance with safety regulations, recognized and accepted by the UL and CSA marks. As Intertek's ETL subjects' products to UL standards for safety, products marked as ETL Listed meet the same ridged criteria as marked with UL Lister or UL Recognized. Intertek ETL is a Nationally Recognized Testing Laboratory (NRTL) recognized by the Occupational Safety and Health Administration (OSHA).



The Federal Communications Commission (FCC) is an independent agency of the United States government that was created to regulate all forms of telecommunication inside of the U.S. including the radio frequency (RF) of electronics. Our products are fully tested ensure that they will not electromagnetically interfere with other products nor caus