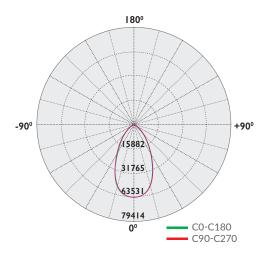

### **Distribution Diagram**

Average Diffuser Angle (50%): 59.9°

The ETL Listed mark is an indicator of the product's compliance with safety regulations, recognized and accepted by the UL and CSA marks. As Intertek's ETL subjects' products to UL standards for safety, products marked as ETL Listed meet the same ridged criteria as marked with UL Lister or UL Recognized. Intertek ETL is a Nationally Recognized Testing Laboratory (NRTL) recognized by the Occupational Safety and Health Administration (OSHA).