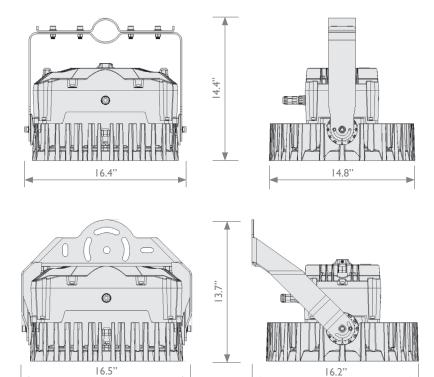

| Volts<br>(V) | Lumen Output<br>Selectable (Lm) | CCT<br>(K)     | Efficacy<br>(Lm/W) |        | Dimming<br>Power (V) | Operating<br>Temperature | Product ID<br>Code |
|-------------------|-----|--------------|---------------------------------|----------------|--------------------|--------|----------------------|--------------------------|--------------------|
| IX-SPL-450S-50UV  | 450 | 200-480      | 75150/75600/75600               | 4000/5000/5700 | 167/168/168        | > 0.90 | 0-10                 | -40° to 113°F            | TBA                |
| IX-SPL-600S-50UV  | 600 | 200-480      | 98400/98400/99000               | 4000/5000/5700 | 164/164/165        | > 0.90 | 0-10                 | -40° to 113°F            | TBA                |

















#### **Product Dimensions**



### **Distribution Diagram**



Average Diffuser Angle (50%): 59.9°









The ETL Listed mark is an indicator of the product's compliance with safety regulations, recognized and accepted by the UL and CSA marks. As Intertek's ETL subjects' products to UL standards for safety, products marked as ETL Listed meet the same ridged criteria as marked with UL Lister or UL Recognized. Intertek ETL is a Nationally Recognized Testing Laboratory (NRTL) recognized by the Occupational Safety and Health Administration (OSHA).



The Federal Communications Commission (FCC) is an independent agency of the United States government that was created to regulate all forms of telecommunication inside of the U.S. including the radio frequency (RF) of electronics. Our products are fully tested ensure that t