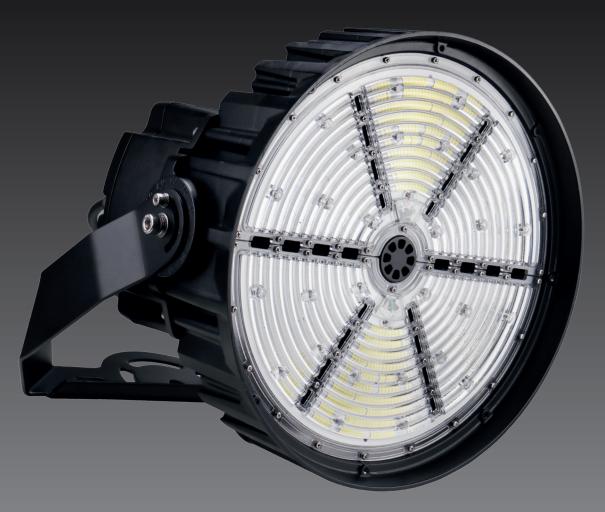

# METEOR

SPORTS LED LIGHT

Description

The METEOR Light is designed specifically with sports in mind. It is ideally located in Gymnasiums, sports arenas, stadiums, pitches, fields but also for square plazas, shipyards, airports and wharfs.

This energy saving, long lifespan LED light features Instant start with a constant output which can be adjusted through output cable with 0-10V.

Meteor is eco-friendly and complies with the UL cUL DLC-V5.1 (Premium) certificate.

#### **Specifications**

• Output Power: 450W or 600W

• Dimming: 0-10V CRI >80

Voltage: 200-480VAC, 50/60Hz

Power Factor: >0.90

 Operating Temp: -40°F to 113°F

50,000 Hours/5 Years • Warranty: