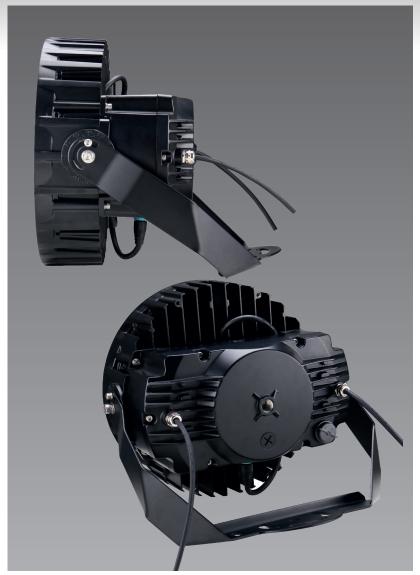

# METEOR

SPORTS LED LIGHT

# METEOR

SPORTS LED LIGHT





Description

The METEOR Light is designed specifically with sports in mind. It is ideally located in Gymnasiums, sports arenas, stadiums, pitches, fields but also for square plazas, shipyards, airports and wharfs.

This energy saving, long lifespan LED light features Instant start with a constant output which can be adjusted through output cable with 0-10V.

Meteor is eco-friendly and complies with the UL cUL DLC-V5.1 (Premium) certificate.

#### **Specifications**

• Output Power: 450W or 600W

• Dimming: 0-10V CRI >80

Voltage: 200-480VAC, 50/60Hz

Power Factor: >0.90

 Operating Temp: -40°F to 113°F

50,000 Hours/5 Years • Warranty:

## **Sports Light LED Fixture Details**

| Product<br>Number |     | Volts<br>(V) | Lumen Output<br>Selectable (Lm) | CCT<br>(K)     | Efficacy<br>(Lm/