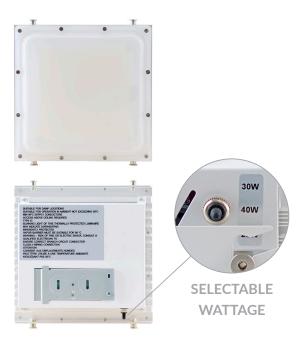

This unique system comes wattage selectable (20W/30W/40W) allowing for user friendly operation. Multiple beauty plate options to make for a smooth and seamless retrofit.

# **Product Detail**

As the global safety science leader, UL helps companies to demonstrate safety, enhance sustainability, strengthen security, deliver quality, manage risk, and achieve regulatory compliance. The UL mark means that the global safety certification company UL has confirmed that the product has been independently tested and is safe for use.