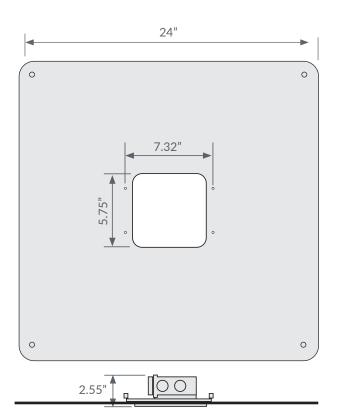

# **Beauty Plate Options**

| Wrap Product Number | Size    |
|---------------------|---------|
| IX-SCR-12WBP        | 12"x12" |
| IX-SCR-15WBP        | 15"x15" |
| IX-SCR-18WBP        | 18"x18" |
| IX-SCR-24WBP        | 24"x24" |

# **Product Dimensions**