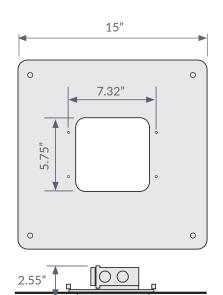

# **Beauty Plate Options**

| Wrap Product Number | Size    |
|---------------------|---------|
| IX-SCR-12WBP        | 12"x12" |
| IX-SCR-15WBP        | 15"x15" |
| IX-SCR-18WBP        | 18"x18" |
| IX-SCR-24WBP        | 24"x24" |

# **Product Dimensions**