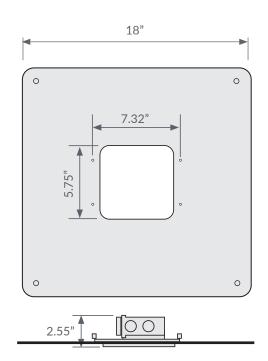

# **Beauty Plate Options**

| Wrap Product Number | Size    |
|---------------------|---------|
| IX-SCR-12WBP        | 12"x12" |
| IX-SCR-15WBP        | 15"x15" |
| IX-SCR-18WBP        | 18"x18" |
| IX-SCR-24WBP        | 24"x24" |

# **Product Dimensions**