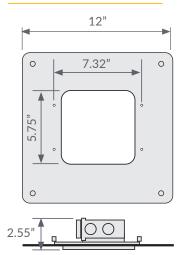

# **Product Dimensions**

# **Beauty Plate Options**

| Wrap Product Number | Size    |
|---------------------|---------|
| IX-SCR-12WBP        | 12"x12" |
| IX-SCR-15WBP        | 15"x15" |
| IX-SCR-18WBP        | 18"x18" |
| IX-SCR-24WBP        | 24"x24" |