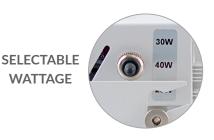

This unique system comes wattage selectable (20W/30W/40W) allowing for user friendly operation. Multiple beauty plate options to make for a smooth and seamless retrofit.

### **Retrofit Canopy Fixture Details**

| Product<br>Number    | Power<br>(W) | CCT<br>(K) | Efficacy<br>(Lm/W) | CRI            | Lumen Output<br>Temperature (Lm) | Operating<br>Temperature | IP<br>Rating | DLC<br>Product ID |
|----------------------|--------------|------------|--------------------|----------------|----------------------------------|--------------------------|--------------|-------------------|
| IX-SCR-20/30/40-50L0 | 20/30/40     | 5000       | 140                | <del>80+</del> | 2800/4200/5600                   | - 4°F to 131°F           | IP65         | P2MWBSLL          |