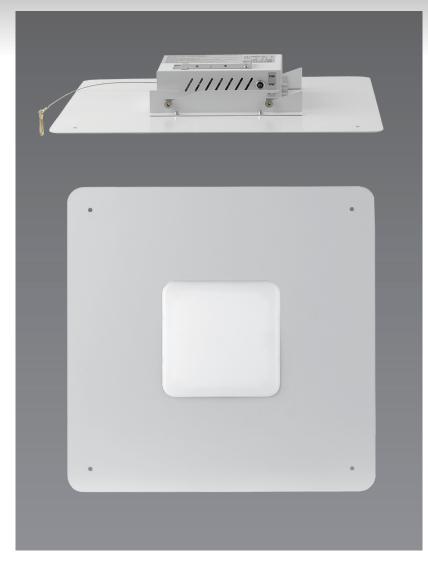

# Description

Intrinsix's SOFCAN Canopy Retrofit is the perfect choice when considering retrofitting your existing canopy soffits as well as many other canopy applications such as drive-throughs, loading docks and store fronts.

This unique system comes wattage selectable (20W/30W/40W) allowing for user friendly operation. Multiple beauty plate options to make for a smooth and seamless retrofit.

# **Beauty Plate Options**

| Wrap Product Number | Size    |
|---------------------|---------|
| IX-SCR-12WBP        | 12"x12" |
| IX-SCR-15WBP        | 15"x15" |
| IX-SCR-18WBP        | 18"x18" |
| IX-SCR-24WBP        | 24"x24" |