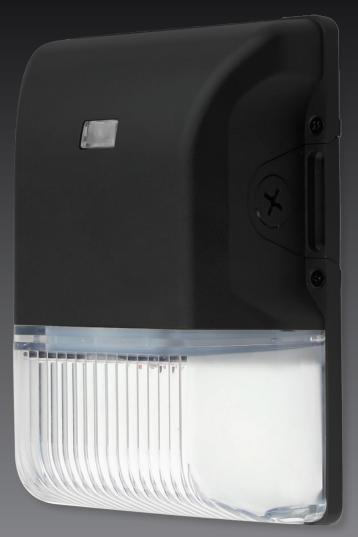

#### Description

The IntrinsiX ECLIPSE LED Mini Wall Pack is the best in its class for power efficiency when it comes to wall-mounted security. With our selection of LED mini wall pack lights, you get powerful lighting that is just right for your smaller space.

When you need less lighting for a smaller space, such as a doorway, hallway, The Eclipse Mini LED wall pack lights are a great solution.

With the use of the IntrinsiX ECLIPSE Mini wall pack lights and the integrated Photocell capabilities you have control, you get the incredible power of LED lights combined with the sturdy construction needed for outdoor lighting.