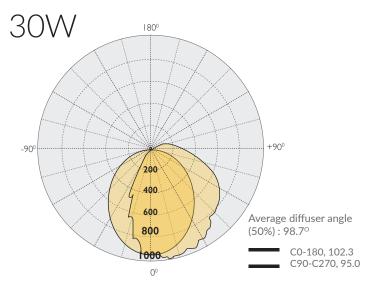

<br>(K) | CRI | Efficacy<br>(Im/W) | Lumens Output<br>Temperature (Lm) | Operating<br>Temperature | IP<br>Rating |
|-------------------|------------------|------------|-----|--------------------|-----------------------------------|--------------------------|--------------|
| IX-MWP03-15W-50L0 | 15W              | 5000K      | 80+ | 130                | 1950                              | -4°F to 113°F            | IP65         |
| IX-MWP03-20W-50L0 | 20W              | 5000K      | 80+ | 130                | 2700                              | -4°F to 113°F            | IP65         |
| IX-MWP03-30W-50L0 | 30W              | 5000K      | +08 | 130                | 3900                              | -4°F to 113°F            | IP65         |

















# **Distribution Diagram**







### **Dimensions**





As the global safety science leader, UL helps companies to demonstrate safety, enhance sustainability, strengthen security, deliver quality, manage risk, and achieve regulatory compliance. The UL mark means that the global safety certification company UL has confirmed that the product has been independently tested and is safe for use.



The Federal Communications Commission (FCC) is an independent agency of the United States government that was created to regulate all forms of telecommunication inside of the U.S. including the radio frequency (RF) of electronics. Our products are fully tested ensure that they will not electromagnetically interfere with other products nor cause risk to the public as required by law.