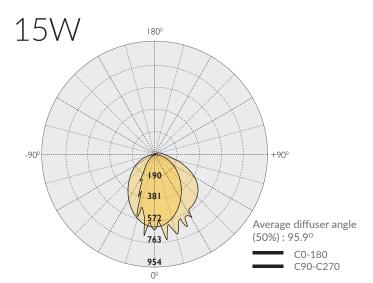

CCT<br>(K) | CRI | Efficacy<br>(Im/W) | Lumens Output<br>Temperature (Lm) | Operating<br>Temperature | IP<br>Rating |
|-------------------|------------------|------------|-----|--------------------|-----------------------------------|--------------------------|--------------|
| IX-MWP03-15W-50L0 | 15W              | 5000K      | 80+ | 130                | 1950                              | -4°F to 113°F            | IP65         |
| IX-MWP03-20W-50L0 | 20W              | 5000K      | 80+ | 130                | 2700                              | -4°F to 113°F            | IP65         |
| IX-MWP03-30W-50L0 | 30W              | 5000K      | +08 | 130                | 3900                              | -4°F to 113°F            | IP65         |

















# **Distribution Diagram**







### **Dimensions**





As the global safety science leader, UL helps companies to demonstrate safety, enhance sustainability, strengthen security, deliver quality, manage risk, and achieve regulatory compliance. The UL mark means that the global safety certification company UL has confirmed that the product has been independently tested and is safe for use.



The Federal Communications Commission (FCC) is an independent agency of the United States government that was created to regulate all forms of telecommunication inside of the U.S. including the radio frequency (RF) of electronics. Our products are fully tested ensure that they will not electromagnetically interfere with other products nor cause risk to the public as required by law.