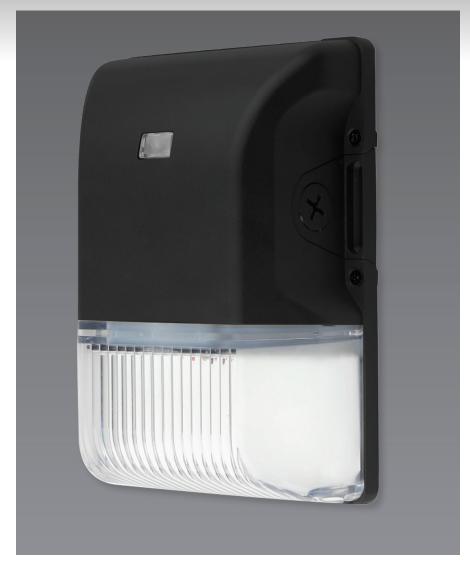

#### Description

The IntrinsiX ECLIPSE LED Mini Wall Pack is the best in its class for power efficiency when it comes to wall-mounted security. With our selection of LED mini wall pack lights, you get powerful lighting that is just right for your smaller space.

When you need less lighting for a smaller space, such as a doorway, hallway, The Eclipse Mini LED wall pack lights are a great solution.

With the use of the IntrinsiX ECLIPSE Mini wall pack lights and the integrated Photocell capabilities you have control, you get the incredible power of LED lights combined with the sturdy construction needed for outdoor lighting.