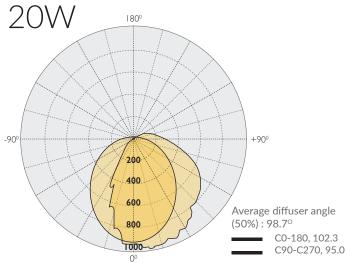

CT<br>(K) | CRI | Efficacy<br>(Im/W) | Lumens Output<br>Temperature (Lm) | Operating<br>Temperature | IP<br>Rating |
|-------------------|------------------|------------|-----|--------------------|-----------------------------------|--------------------------|--------------|
| IX-MWP03-15W-50L0 | 15W              | 5000K      | 80+ | 130                | 1950                              | -4°F to 113°F            | IP65         |
| IX-MWP03-20W-50L0 | 20W              | 5000K      | 80+ | 130                | 2700                              | -4°F to 113°F            | IP65         |
| IX-MWP03-30W-50L0 | 30W              | 5000K      | +08 | 130                | 3900                              | -4°F to 113°F            | IP65         |

















# **Distribution Diagram**







### **Dimensions**





As the global safety science leader, UL helps companies to demonstrate safety, enhance sustainability, strengthen security, deliver quality, manage risk, and achieve regulatory compliance. The UL mark means that the global safety certification company UL has confirmed that the product has been independently tested and is safe for use.



The Federal Communications Commission (FCC) is an independent agency of the United States government that was created to regulate all forms of telecommunication inside of the U.S. including the radio frequency (RF) of electronics. Our products are fully tested ensure that they will not electromagnetically interfere with other products nor cause risk to the public as required by law.