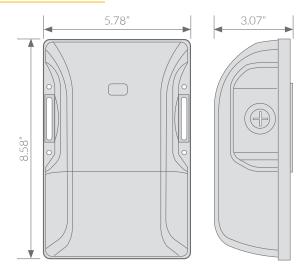

### **Dimensions**

As the global safety science leader, UL helps companies to demonstrate safety, enhance sustainability, strengthen security, deliver quality, manage risk, and achieve regulatory compliance. The UL mark means that the global safety certification company UL has confirmed that the product has been independently tested and is safe for use.