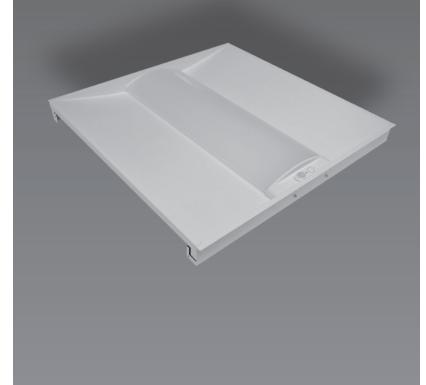

# STRATA-BLE

**BLUETOOTH LED TROFFER** 

## BLE-STRATA

TROFFER LIGHT

#### Description

The latest generation of the IntrinsiX STRATA Series has taken another technological leap forward with Bluetooth integration giving you the ability to operate from a cellphone, tablet or PC.

IntrinsiX STRATA Series sets the new standard for all LED Troffer Lighting. It offers 4 field selectable color temperatures: (3,000K, 3500K, 4000K, 5000K).

The IntrinsiX STRATA has several advantages over conventional lighting sources, including low maintenance and blending into the ceiling. These fixtures are also less prone to glare than other lighting sources. These are especially helpful in a location with a dropped ceiling like office spaces, basements and garages.