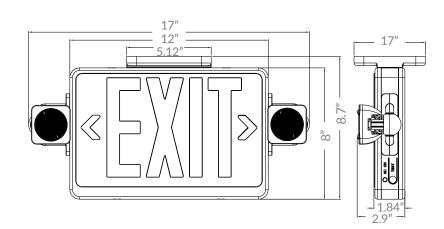

lts<br>(V) | Watts<br>(W) | Battery<br>(Rechargable) | Emergency<br>Illumination | Housing<br>Color | Operating<br>Temperature |
|-------------------|--------------|--------------|--------------------------|---------------------------|------------------|--------------------------|
| IX-EMEXCPLWU      | 120-277      | 1.2 - 3.0    | NiCD                     | 90 minutes                | White            | 32°F to 122°F            |
| IX-EM-W           | 120-277      | 0.6 - 1.0    | NiCD                     | 90 minutes                | White            | 32°F to 122°F            |
| IX-EX-RGPLWU      | 120-277      | 1.0 - 2.7    | NiCD                     | 90 minutes                | White            | 32°F to 122°F            |















# **Product Dimensions**

### IX-EMEXCPLWU



#### IX-EM-W





### IX-EX-RGPLWU





The ETL Listed mark is an indicator of the product's compliance THE ELL LISTED MARK IS AN INDICATOR OF the Product's compliance with safety regulations, recognized and accepted by the UL and CSA marks. As Intertek's ETL subjects' products to UL standards for safety, products marked as ETL Listed meet the same ridged criteria as marked with UL Lister or UL Recognized. Intertek ETL is a Nationally Recognized Testing Laboratory (NRTL) recognized by the Occupational Safety and Health Administration (OSHA).



The Federal Communications Commission (FCC) is an independent agency of the United States government that was created to regulate all forms of telecommunication inside of the U.S. including the radio frequency (RF) of electronics. Our products are