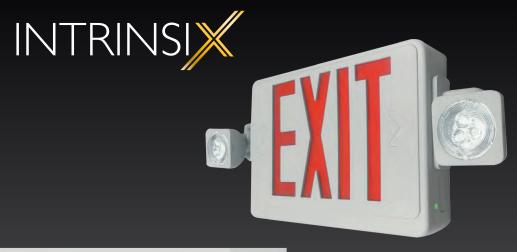

# ILLUMA-XM

REDUCED PROFILE LED EXIT/EMERGENCY SIGN

# Description

The Illumina-XM range is constructed from thermoplastic for a reduced profile, ideal for tight areas. The construction allows for locating in damp areas and they are also flame retardant.

The range features charge rate/power "ON" LED indicator light and push-to-test switch for mandated code compliance testing and a long life, maintenancefree, rechargeable NiCd battery.

An Internal solid-state transfer switch automatically connects the internal battery to LED lamp heads for a minimum of 90-minute emergency illumination.