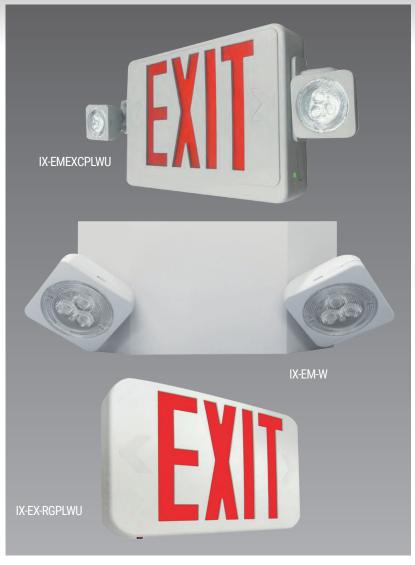

# **Exit Sign/Light LED Fixture Details**

| Product<br>Number | Volts<br>(V) | Watts<br>(W) | Battery<br>(Rechargable) | Emergency<br>Illumination | Housing<br>Color | Operating<br>Temperature |
|-------------------|--------------|--------------|--------------------------|---------------------------|------------------|--------------------------|
| IX-EMEXCPLWU      | 120-277      | 1.2 - 3.0    | NiCD                     | 90 minutes                | White            | 32°F to 122°F            |
| IX-EM-W           | 120-277      | 0.6 - 1.0    | NiCD                     | 90 minutes                | White            | 32°F to 122°F            |
| IX-EX-RGPLWU      | 120-277      | 1.0 - 2.7    | NiCD                     | 90 minutes                | White            | 32°F to 122°F            |

### IX-EMEXCPLWU

#### IX-EM-W

### IX-EX-RGPLWU

The ETL Listed mark is an indicator of the product's compliance THE ELL LISTED MARK IS AN INDICATOR OF the Product's compliance with safety regulations, recognized and accepted by the UL and CSA marks. As Intertek's ETL subjects' products to UL standards for safety, products marked as ETL Listed meet the same ridged criteria as marked with UL Lister or UL Recognized. Intertek ETL is a Nationally Recognized Testing Laboratory (NRTL) recognized by the Occupational Safety and Health Administration (OSHA).