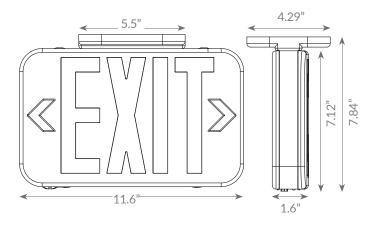

>(Rechargable) | Emergency<br>Illumination | Housing<br>Color | Operating<br>Temperature |
|-------------------|--------------|--------------|--------------------------|---------------------------|------------------|--------------------------|
| IX-EMEXCPLWU      | 120-277      | 1.2 - 3.0    | NiCD                     | 90 minutes                | White            | 32°F to 122°F            |
| IX-EM-W           | 120-277      | 0.6 - 1.0    | NiCD                     | 90 minutes                | White            | 32°F to 122°F            |
| IX-EX-RGPLWU      | 120-277      | 1.0 - 2.7    | NiCD                     | 90 minutes                | White            | 32°F to 122°F            |















# **Product Dimensions**

### IX-EMEXCPLWU



#### IX-EM-W





### IX-EX-RGPLWU





The ETL Listed mark is an indicator of the product's compliance THE ELL LISTED MARK IS AN INDICATOR OF the Product's compliance with safety regulations, recognized and accepted by the UL and CSA marks. As Intertek's ETL subjects' products to UL standards for safety, products marked as ETL Listed meet the same ridged criteria as marked with UL Lister or UL Recognized. Intertek ETL is a Nationally Recognized Testing Laboratory (NRTL) recognized by the Occupational Safety and Health Administration (OSHA).



The Federal Communications Commission (FCC) is an independent agency of the United States government that was created to regulate all forms of telecommunication inside of the U.S. including the radio frequency (RF) of electronics. Our products are fully tested ensure that they will no