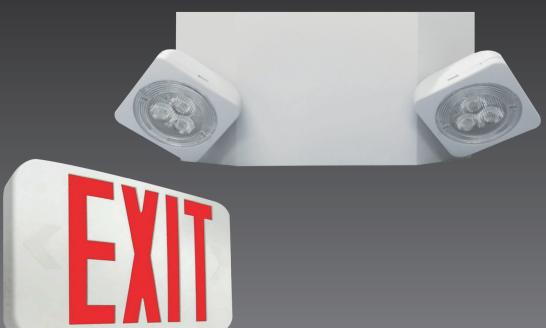

# **Exit Sign/Light LED Fixture Details**

| Product<br>Number | Volts<br>(V) | Watts<br>(W) | Battery<br>(Rechargable) | Emergency<br>Illumination | Housing<br>Color | Operating<br>Temperature |
|-------------------|--------------|--------------|--------------------------|---------------------------|------------------|--------------------------|
| IX-EMEXCPLWU      | 120-277      | 1.2 - 3.0    | NiCD                     | 90 minutes                | White            | 32°F to 122°F            |
| IX-EM-W           | 120-277      | 0.6 - 1.0    | NiCD                     | 90 minutes                | White            | 32°F to 122°F            |
| IX-EX-RGPLWU      | 120-277      | 1.0 - 2.7    | NiCD                     | 90 minutes                | White            | 32°F to 122°F            |

#### IX-EM-W