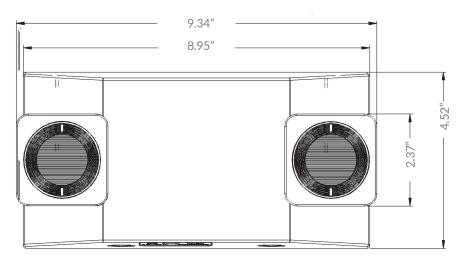

ts<br>(W) | Battery<br>(Rechargable) | Emergency<br>Illumination | Housing<br>Color | Operating<br>Temperature |
|-------------------|--------------|--------------|--------------------------|---------------------------|------------------|--------------------------|
| IX-EMEXCPLWU      | 120-277      | 1.2 - 3.0    | NiCD                     | 90 minutes                | White            | 32°F to 122°F            |
| IX-EM-W           | 120-277      | 0.6 - 1.0    | NiCD                     | 90 minutes                | White            | 32°F to 122°F            |
| IX-EX-RGPLWU      | 120-277      | 1.0 - 2.7    | NiCD                     | 90 minutes                | White            | 32°F to 122°F            |















# **Product Dimensions**

### IX-EMEXCPLWU



#### IX-EM-W





### IX-EX-RGPLWU





The ETL Listed mark is an indicator of the product's compliance THE ELL LISTED MARK IS AN INDICATOR OF the Product's compliance with safety regulations, recognized and accepted by the UL and CSA marks. As Intertek's ETL subjects' products to UL standards for safety, products marked as ETL Listed meet the same ridged criteria as marked with UL Lister or UL Recognized. Intertek ETL is a Nationally Recognized Testing Laboratory (NRTL) recognized by the Occupational Safety and Health Administration (OSHA).



The Federal Communications Commission (FCC) is an independent agency of the United States government that was created to regulate all forms of telecommunication inside of the U.S. including the radio frequency (RF) of electronics. Our products are fully tested en