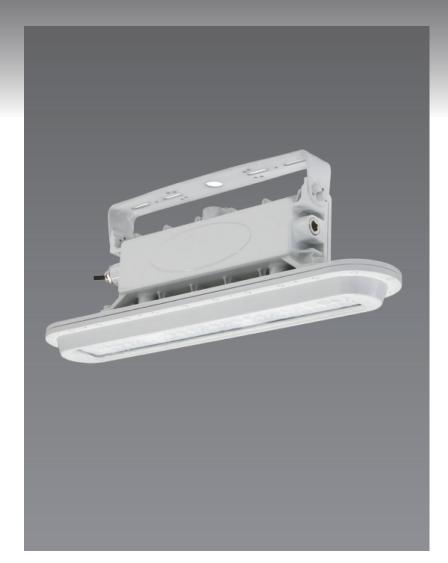

# **LINEAR LED CLASS 1 DIVISION 1**

Linear LED ceiling mounted light designed specifically for hazardous locations in warehouses, factories and workshops, petroleum and petrochemical areas, gas stations, power stations, railways, shipping ports, public security areas, fire protection and other fields.

Separated, the LED board and driver makes higher heat resistance and better heat dissipation.

#### **Specifications**

• Mounting: Trunnion Mount, Pendant, Hook

Accessories: Wire Guard 120-277VAC Voltage: • Wattage: 40W, 80W, 120W • Lumen Output: 5,400 - 16,200lm

135Lm/W • Efficacy: • Color Rendering: >70 • Color Temp: 5000K • Lens: Clear glass Power Factor: >0.9 ≤20% • THD: Housing Color: Gray