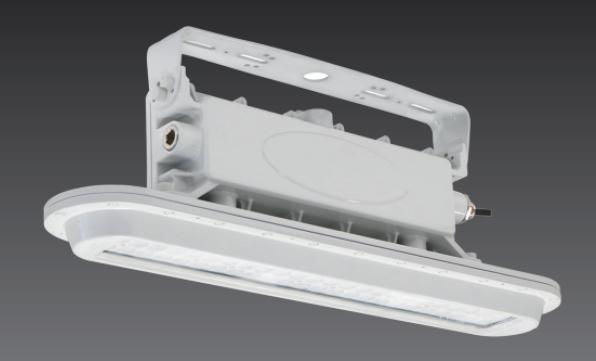

# **LINEAR LED CLASS 1 DIVISION 1**

Linear LED ceiling mounted light designed specifically for hazardous locations in warehouses, factories and workshops, petroleum and petrochemical areas, gas stations, power stations, railways, shipping ports, public security areas, fire protection and other fields.

Separated, the LED board and driver makes higher heat resistance and better heat dissipation.

#### **Specifications**

• Mounting: Trunnion Mount, Pendant, Hook

Accessories: Wire Guard 120-277VAC Voltage: • Wattage: 40W, 80W, 120W • Lumen Output: 5,400 - 16,200lm

135Lm/W • Efficacy: • Color Rendering: >70 • Color Temp: 5000K • Lens: Clear glass Power Factor: >0.9 ≤20% • THD: Housing Color: Gray