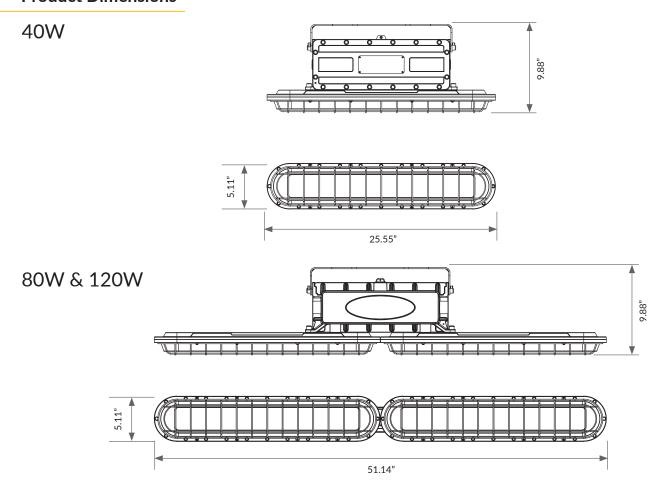

## **Fixture Details**

| Product<br>Number    | Watts<br>(W) | Voltage<br>(V) | CRI | Efficacy<br>(Lm/W) | CCT<br>(K) | Lumen Output<br>(Lm) | Operating<br>Temperature |
|----------------------|--------------|----------------|-----|--------------------|------------|----------------------|--------------------------|
| IX-HAZA-LX-1-1-40L0  | 40           | 120-277        | >70 | 135                | 5000       | 5400                 | -40°F to 149°F           |
| IX-HAZA-LX-1-1-80L0  | 80           | 120-277        | >70 | 135                | 5000       | 10800                | -40°F to 149°F           |
| IX-HAZA-LX-1-1-120L0 | 120          | 120-277        | >70 | 135                | 5000       | 16200                | -40°F to 149°F           |













### **Product Dimensions**



## **Mounting Options**





As the global safety science leader, UL helps companies to demonstrate safety, enhance sustainability, strengthen security, deliver quality, manage risk, and achieve regulatory compliance. The UL mark means that the global safety certification company UL has confirmed that the product has been independently tested and is safe for use.



The Federal Communications Commission (FCC) is an independent agency of the United States government that was created to regulate all forms of telecommunication inside of the U.S. including the radio frequency (RF) of electronics. Our products are fully tested ensure that they will not electromagnetically interfere with other products nor cause risk to the public as required by law.