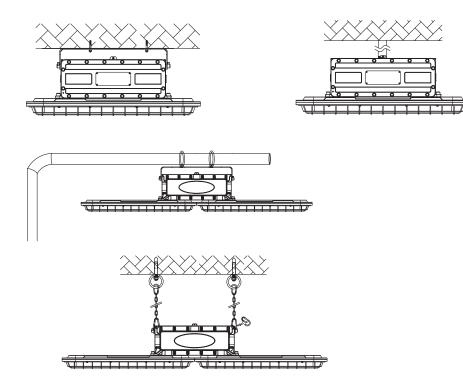

#### **Specifications**

• Mounting: Trunnion Mount, Pendant, Hook

Accessories: Wire Guard 120-277VAC Voltage: • Wattage: 40W, 80W, 120W • Lumen Output: 5,400 - 16,200lm

135Lm/W • Efficacy: • Color Rendering: >70 • Color Temp: 5000K • Lens: Clear glass Power Factor: >0.9 ≤20% • THD: Housing Color: Gray