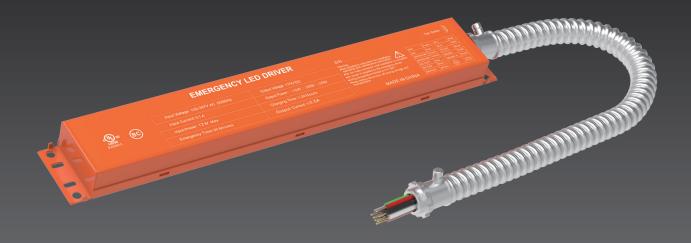

#### Description

The IntrinsiX Battery Backup option is designed with a universal application in mind.

With options at 8, 15, and 25W many popular applications are covered.

This driver is line side only and can be configured with any application where the fixture or box has a 1/2" knockout.

#### **Specifications**

Output Power: 8W, 15W and 25W

• Dimming: 0-10V

100-347VAC, 50/60Hz Voltage:

• Operating Temp: 41°F to 122°F

Warranty: 5 Years