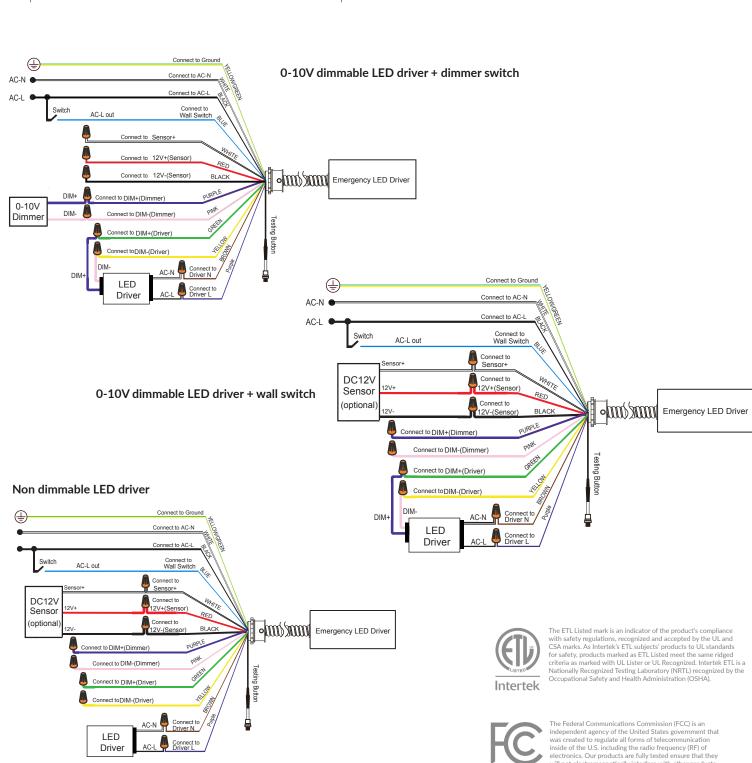

#### **Specifications**

Output Power: 8W, 15W and 25W

• Dimming: 0-10V

100-347VAC, 50/60Hz Voltage:

• Operating Temp: 41°F to 122°F

Warranty: 5 Years

#### **Emergency Backup Fixture Details**

| Product<br>Number | Input Voltage<br>(V) | Input Current<br>max (A) | Input Power<br>max (W) | Output Voltage<br>(V) | Output<br>Power (W) | Ambient<br>Temperature | Dimming<br>(V) |
|-------------------|----------------------|--------------------------|------------------------|-----------------------|---------------------|------------------------|----------------|
| IX-EBB-HM08-YYY   | 100-347              | 0.1                      | 12                     | 170                   | 8                   | 41°F to 122°F          | 0-10           |
| IX-EBB-HM15D-YYY  | 100-347              | 0.1                      | 12                     | 170                   | 15                  | 41°F to 122°F          | 0-10           |
| IX-EBB-HM25D-YYY  | 100-347              | 0.1                      | 12                     | 170                   | 25                  | 41°F to 122°F          | 0-10           |